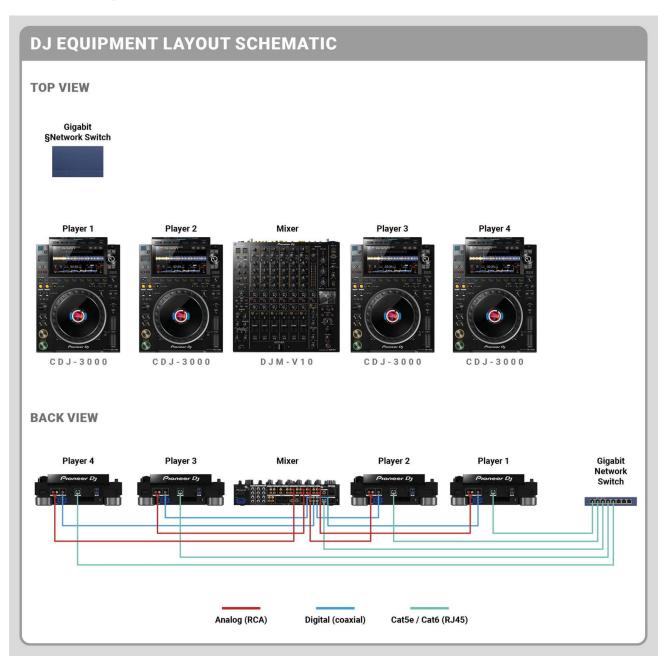

#### **Venue to provide:**

- 2x (or more) Pioneer DJ CDJ-3000 multi players with working link between units
- 1x Pioneer DJ DJM-V10 or DJM-900NXS2 mixer DJ mixer

#### **Example layout with 4 CDJs**